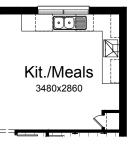

#### **OPTION K1**

Provide 632mm wide base cupboard with Microwave space and drawer under to Kitchen in lieu of 600mm base cupboard

#### **OPTION IP1**

Provide 632mm wide base cupboard with Microwave space and drawer under to Kitchen in lieu of 600mm base cupboard

Call 13 BURBANK Visit burbank.com.au

\*Copyright conditions. All photos and illustrations are representative only. Floor plans and specifications may be varied by Burbank without notice, the dimensions are diagrammatic only and a Building Contract with final drawings will display correct dimensions and detail. All designs are the property of Burbank and must not be used, reproduced, copied or varied, wholly or in part without written permission from an authorised Burbank representative. Copyright Burbank Australia (NSW) Pty Ltd. ABN 88 610 822 870. NSW BL 295627C. ACT BL 2016566.