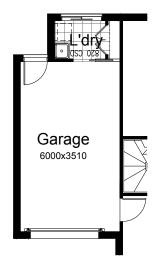

### **OPTION LD1**

Provide Linen cupboard to Laundry with cavity sliding door from Garage in lieu of hinged door off Family.