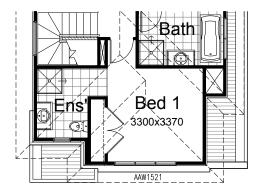

#### **FLOORPLAN OPTIONS**

residence 141.67sqm 15.25sq Want to put a personal touch on your home? Speak to your New Home Consultant 2.66sqm 0.29sq porch about the exciting range of ready-to-go design options for this floorplan. 2.55sq Popular design options include: 23.65sqm garage Laundry upgrade Kitchen option home width 11.27m total 167.98sqm 18.00sq Option to relocate master bedroom to first floor and living to ground floor home length 10.43m

Listed details based on Barrine façade floorplan (illustrated)