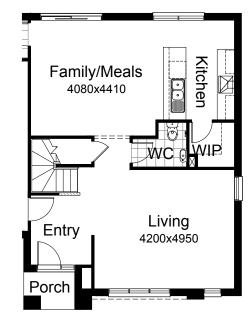

#### **FLOORPLAN OPTIONS**

residence 141.67sqm 15.25sq Want to put a personal touch on your home? Speak to your New Home Consultant 2.66sqm 0.29sq porch about the exciting range of ready-to-go design options for this floorplan. 2.55sq Popular design options include: 23.65sqm garage Laundry upgrade Kitchen option home width 11.27m total 167.98sqm 18.00sq Option to relocate master bedroom to first floor and living to ground floor home length 10.43m

Listed details based on Barrine façade floorplan (illustrated)