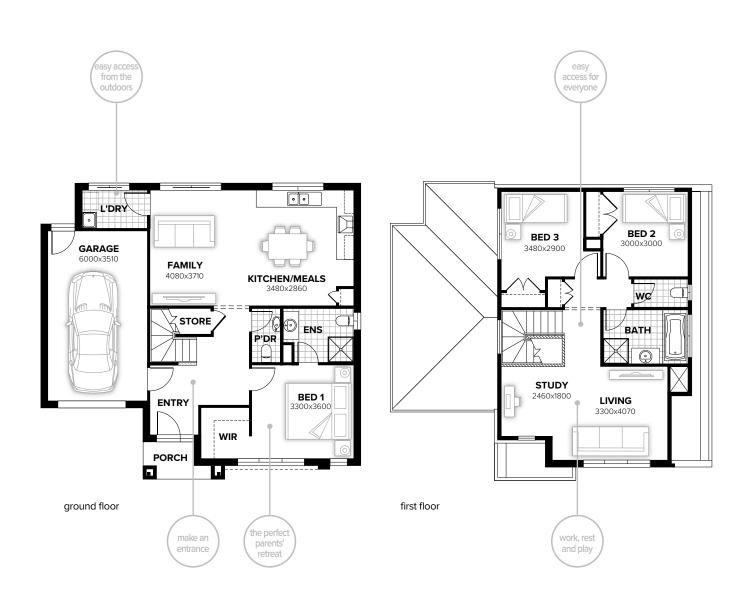

#### **FLOORPLAN OPTIONS**

residence 141.67sqm 15.25sq Want to put a personal touch on your home? Speak to your New Home Consultant 2.66sqm 0.29sq porch about the exciting range of ready-to-go design options for this floorplan. 2.55sq Popular design options include: 23.65sqm garage Laundry upgrade Kitchen option home width 11.27m total 167.98sqm 18.00sq Option to relocate master bedroom to first floor and living to ground floor home length 10.43m

Listed details based on Barrine façade floorplan (illustrated)